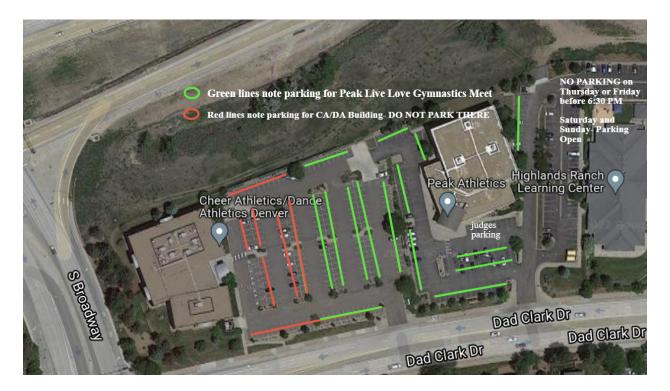

PARKING: Once the PEAK lot is full the lot to the West (the old 24 hour building-Currently the CA/DA building) can be used to park in. Please do not park in the first few rows of our CA/DA building, as we need parking for those clients.

**Thursday and Friday: DO NOT PARK** in the daycare parking (building to the East) before 6:30 PM.

Saturday and Sunday: Daycare parking (building to the East) can be used

**ARRIVAL:** Parents, please do not arrive more than 15 minutes before your athlete's session starts as parents will not be allowed to enter until we have the previous session cleared.